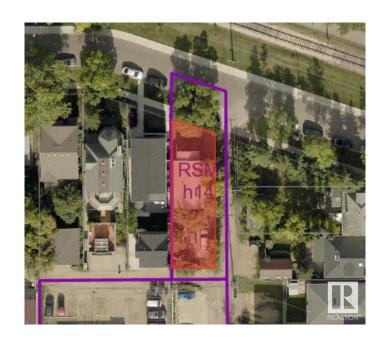

# \$418,800

2 Bedroom, 1.50 Bathroom, 935 sqft Single Family on 0.00 Acres

Strathcona, Edmonton, AB

RSM h14 zoning Goldmine! in Strathcona North of 82 Avenue and West of 104 Street, close to University of Alberta and Enjoy the views of Historic Streetcar!! Build up to 10-16 units on this infill lot. Existing 1927 house is tenant-occupied (providing immediate cash flow during planning). Exceptional redevelopment opportunity in established area.