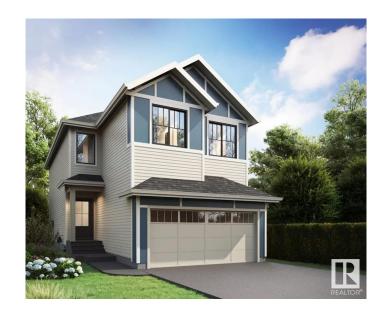

## \$679,900

3 Bedroom, 2.50 Bathroom, 2,016 sqft Single Family on 0.00 Acres

Desrochers Area, Edmonton, AB

Introducing the Petra, a thoughtfully designed 2,016 sq. ft. home that enhances your daily routine with smart, functional spaces. Side entry. The main floor features a seamless layout with an open flex room, perfect for a home office, reading nook, or play area. Host gatherings with ease in the expansive living room and eating nook.