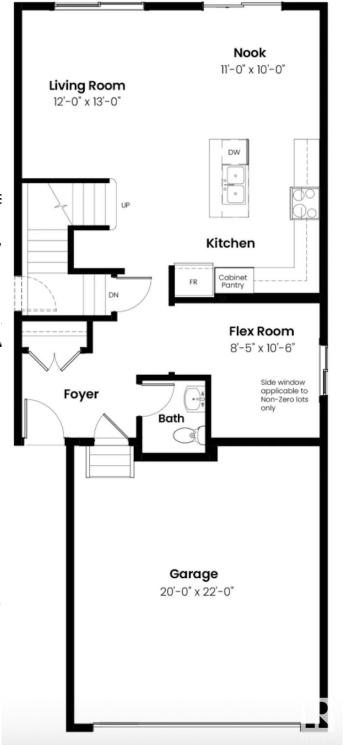

## \$679,900

3 Bedroom, 2.50 Bathroom, 2,016 sqft Single Family on 0.00 Acres

Desrochers Area, Edmonton, AB

Introducing the Petra, a thoughtfully designed 2,016 sq. ft. home that enhances your daily routine with smart, functional spaces. Side entry. The main floor features a seamless layout with an open flex room, perfect for a home office, reading nook, or play area. Host gatherings with ease in the expansive living room and eating nook.