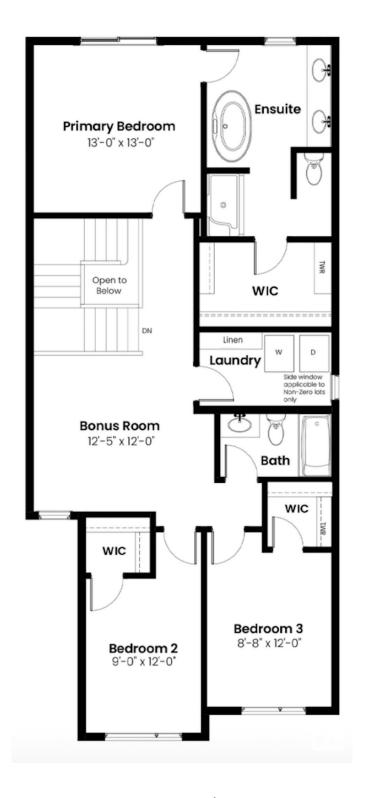

## \$679,900

3 Bedroom, 2.50 Bathroom, 2,016 sqft Single Family on 0.00 Acres

Desrochers Area, Edmonton, AB

Introducing the Petra, a thoughtfully designed 2,016 sq. ft. home that enhances your daily routine with smart, functional spaces. Side entry. The main floor features a seamless layout with an open flex room, perfect for a home office, reading nook, or play area. Host gatherings with ease in the expansive living room and eating nook.