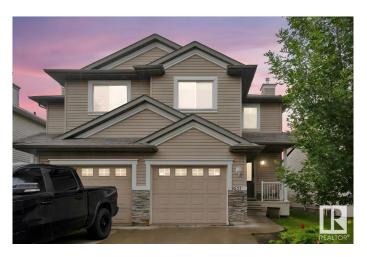

#### \$399.000

3 Bedroom, 2.50 Bathroom, 1,223 sqft Single Family on 0.00 Acres

Macewan, Edmonton, AB

Backing an expansive green space, and a trail network connecting you to shops, parks and schools, you can enjoy both unparalleled privacy and convenience. Green is all you see on the main floor thanks to the large windows and open concept design connecting the living room, kitchen and dining room with the outdoor space. Family time is easy in a space like this with homework, dinner prep and a movie all in one room. Upstairs you will be greeted by a spacious primary bedroom with ensuite and double closets. Down the hall two bedrooms share a 4-pce bathroom. Sitting at 1222 sq.ft, this air conditioned home is completed by the basement, offering storage and living space, and the attached garage.

#### **Exterior**

Exterior Wood, Vinyl
Exterior Features See Remarks
Roof Asphalt Shingles

Construction Wood, Vinyl

Foundation Concrete Perimeter