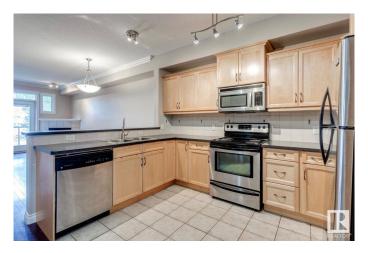

#### \$279,900

2 Bedroom, 2.00 Bathroom, 1,020 sqft Condo / Townhouse on 0.00 Acres

Rutherford (Edmonton), Edmonton, AB

Nicely maintained adult (18+) condo in desirable Rutherford! This 1020 sqft, 2 bed/2 bath unit offers an open floor plan w/hardwood floors, spacious kitchen w/s.s. appliances, large living area w/corner gas fireplace, good sized bedrooms, laundry/storage area, central A/C, covered patio, and titled/underground parking. Very well managed complex w/loads of amenities: exercise room, party/social room, games room, car wash, bike room, guest suite, and more. Located close to all amenities. This is a nice unit in a great complex!