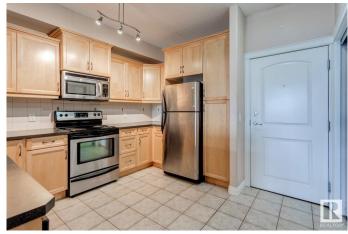

#### \$279,900

2 Bedroom, 2.00 Bathroom, 1,020 sqft Condo / Townhouse on 0.00 Acres

Rutherford (Edmonton), Edmonton, AB

Nicely maintained adult (18+) condo in desirable Rutherford! This 1020 sqft, 2 bed/2 bath unit offers an open floor plan w/hardwood floors, spacious kitchen w/s.s. appliances, large living area w/corner gas fireplace, good sized bedrooms, laundry/storage area, central A/C, covered patio, and titled/underground parking. Very well managed complex w/loads of amenities: exercise room, party/social room, games room, car wash, bike room, guest suite, and more. Located close to all amenities. This is a nice unit in a great complex!