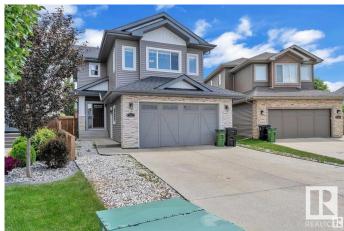

### \$579.900

3 Bedroom, 2.50 Bathroom, 1,945 sqft Single Family on 0.00 Acres

Glenridding Heights, Edmonton, AB

Beautiful 1945 sq ft 2-storey 3 bedroom & 2.5 bathroom in Glenridding Heights with SEPARATE ENTRANCE and AIR CONDITIONER, Located on a quiet street just steps from a playground. Features include 9 ft ceilings, quartz countertops, upgraded flooring, and large windows that fill the home with natural light. Spacious main floor with open-concept living. Upstairs offers 3 large bedrooms, including a primary suite with walk-in closet and ensuite. A prime location near parks, ponds, Currents of Windermere shopping, and easy access to Anthony Henday. Walking Distance to Future Glenridding Height Elementary/Junior/High Schools! Move-in ready!

#### **Exterior**

Exterior Wood, Vinyl

Exterior Features Fenced, Landscaped, Playground Nearby, Shopping Nearby

Roof Asphalt Shingles

Construction Wood, Vinyl

Foundation Concrete Perimeter