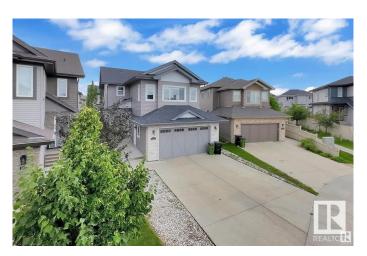

### \$579.900

3 Bedroom, 2.50 Bathroom, 1,945 sqft Single Family on 0.00 Acres

Glenridding Heights, Edmonton, AB

Beautiful 1945 sq ft 2-storey 3 bedroom & 2.5 bathroom in Glenridding Heights with SEPARATE ENTRANCE and AIR CONDITIONER, Located on a quiet street just steps from a playground. Features include 9 ft ceilings, quartz countertops, upgraded flooring, and large windows that fill the home with natural light. Spacious main floor with open-concept living. Upstairs offers 3 large bedrooms, including a primary suite with walk-in closet and ensuite. A prime location near parks, ponds, Currents of Windermere shopping, and easy access to Anthony Henday. Walking Distance to Future Glenridding Height Elementary/Junior/High Schools! Move-in ready!

#### **Exterior**

Exterior Wood, Vinyl

Exterior Features Fenced, Landscaped, Playground Nearby, Shopping Nearby

Roof Asphalt Shingles

Construction Wood, Vinyl

Foundation Concrete Perimeter