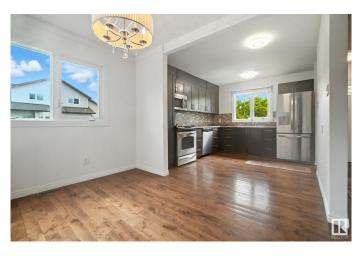

### \$263,888

3 Bedroom, 1.50 Bathroom, 1,110 sqft Condo / Townhouse on 0.00 Acres

La Perle, Edmonton, AB

Be prepared to be impressed. Half duplex 3 brdrm condo 1060 sq ft. Two parking stalls adjacent to unit. Many recent upgrades: painted throughout(July 2025), new high efficiency furnace(June 2025), new front screen door, hardwood on upper level(two yrs old), all new light fixtures, newer stainless stell appliances, glass tile backsplash. Kitchen has been completely remodelled. Private enclosed and fenced rear yard, great for young kids or pets. Pets allowed with board approval. Close to bus, schools, shopping, parks. The flowers in pots and the benches do not stay. A must to show!

#### Interior

Appliances Dishwasher-Built-In, Dryer, Refrigerator, Stove-Electric, Washer,

Window Coverings

Heating Forced Air-1, Natural Gas

Stories 4

Has Basement Yes

Basement Full, Unfinished