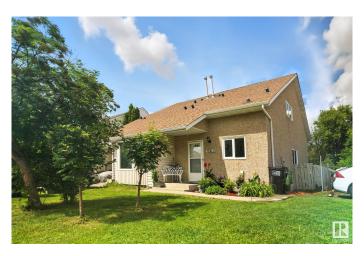

# \$263,888 - 9541 A 180 A Street, Edmonton

MLS® #E4447398

### \$263,888

3 Bedroom, 1.50 Bathroom, 1,110 sqft Condo / Townhouse on 0.00 Acres

La Perle, Edmonton, AB

Be prepared to be impressed. Half duplex 3 brdrm condo 1060 sq ft. Two parking stalls adjacent to unit. Many recent upgrades: painted throughout(July 2025), new high efficiency furnace(June 2025), new front screen door, hardwood on upper level(two yrs old), all new light fixtures, newer stainless stell appliances, glass tile backsplash. Kitchen has been completely remodelled. Private enclosed and fenced rear yard, great for young kids or pets. Pets allowed with board approval. Close to bus, schools, shopping, parks. The flowers in pots and the benches do not stay. A must to show!

#### **Exterior**

Exterior Wood, Stucco, Vinyl

Exterior Features Corner Lot, Fenced, Landscaped, Public Transportation, Schools,

**Shopping Nearby** 

Roof Asphalt Shingles

Construction Wood, Stucco, Vinyl Foundation Concrete Perimeter