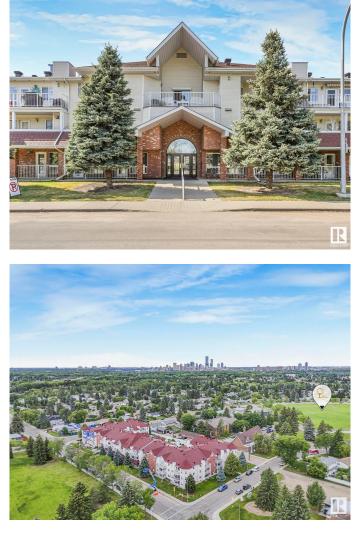

# \$290,000 - 310 6220 Fulton Road, Edmonton

MLS® #E4446064

#### \$290,000

2 Bedroom, 2.00 Bathroom, 1,001 sqft Condo / Townhouse on 0.00 Acres

Fulton Place, Edmonton, AB

This 3rd floor Condo features 2 Bedrooms & 2 Bathrooms and is located adjacent to the Elevators (2). Your New Home features beautiful Hardwood Floors and it offers a great layout. Fulton Court has Heated Underground Parking, Car Wash, Social Room, Library, Exercise Room, Workshop and Storage Locker. The Condo is currently Tenant occupied until October 01. Not quite ready to make the move to Condo Living? The current Tenant is a Lovely "Senior Lady― and has been a Long Term Tenant and is willing to stay until you are ready to move in.