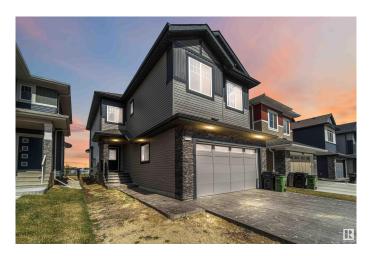

#### \$685,000

4 Bedroom, 2.50 Bathroom, 2,312 sqft Single Family on 0.00 Acres

Trumpeter Area, Edmonton, AB

Green space lovers and those seeking tranquility, look no further! This exceptional 4-bedroom property features over 2300 sq ft of living space and a massive lot exceeding 368,000 sq meters directly backing onto lush green space. Inside, the desirable open-to-below design and large windows create a bright and modern feel, enhanced by newer appliances. Situated on a quiet street with the convenience of nearby commercial amenities and the allure of Lake St. Anne just a stone's throw away, this home offers the best of both worlds.

#### **Amenities**

Amenities Air Conditioner, Deck, Detectors Smoke, No Animal Home, No Smoking

Home

Parking Double Garage Attached