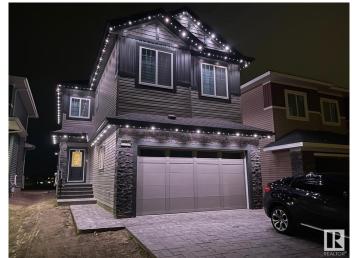

#### \$685,000

4 Bedroom, 2.50 Bathroom, 2,312 sqft Single Family on 0.00 Acres

Trumpeter Area, Edmonton, AB

Green space lovers and those seeking tranquility, look no further! This exceptional 4-bedroom property features over 2300 sq ft of living space and a massive lot exceeding 368,000 sq meters directly backing onto lush green space. Inside, the desirable open-to-below design and large windows create a bright and modern feel, enhanced by newer appliances. Situated on a quiet street with the convenience of nearby commercial amenities and the allure of Lake St. Anne just a stone's throw away, this home offers the best of both worlds.

Square Footage 2,312

Acres 0.00 2022

Type Single Family

Sub-Type **Detached Single Family** 

Style 2 Storey

Status Active

#### **Exterior**

Exterior Wood, Stone, Vinyl

Exterior Features Backs Onto Park/Trees, Fenced, Fruit Trees/Shrubs

Roof Asphalt Shingles

Construction Wood, Stone, Vinyl

Foundation Concrete Perimeter