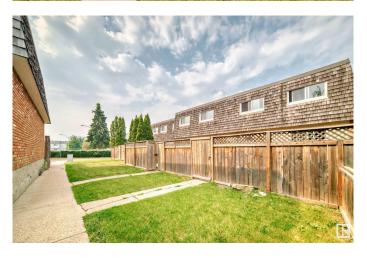

Fireplace Yes

Fireplaces Remote Control

Stories 2

Has Basement Yes

Basement Full, Finished

**Exterior** 

Exterior Wood, Stucco

Exterior Features Fenced, Landscaped, Low Maintenance Landscape, Playground