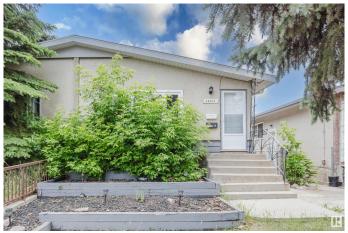

#### \$349,900

4 Bedroom, 2.00 Bathroom, 926 sqft Single Family on 0.00 Acres

Killarney, Edmonton, AB

Looking for an INVESTMENT or a MORTGAGE HELPER that actually CASH FLOWS under \$350K? This LEGAL SUITED BUNGALOW is ready for action and full of potential. Whether you're starting out or growing your portfolio, this is a SMART MOVE. Each Unit has its OWN ENTRANCE, LAUNDRY, and FULL KITCHENâ€"including DISHWASHERS and all the major appliances. The PRIMARY BEDROOM upstairs is HUGE and opens right onto the BACK DECK. Downstairs has been UPDATED with fresh finishes and a layout that makes sense. There's a DOUBLE PARKING PAD in the back plus street parking out front. HALF THE WINDOWS are already upgraded and it's available for QUICK POSSESSION. Live in one, rent the otherâ€"or rent both. Either way, this place WORKS.

### **Exterior**

Exterior Wood, Stucco

Exterior Features Playground Nearby, Public Transportation, Schools, Shopping Nearby

Roof Asphalt Shingles

Construction Wood, Stucco

Foundation Concrete Perimeter