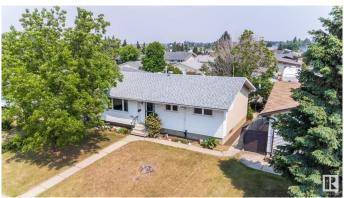

# \$399,999 - 15211 95 Street, Edmonton

MLS® #E4441986

## \$399.999

4 Bedroom, 2.00 Bathroom, 965 sqft Single Family on 0.00 Acres

Evansdale, Edmonton, AB

Welcome to this Charming well cared for Original - Owner Bungalow in the Evansdale neighborhood! Enter to the spacious living room with Beautiful HARDWOOD FLOORS, Large eat in kitchen with PATIO DOORS to deck. Home has 2 Bedrooms on main floor. Originally had 3 bedrooms up, 2 bedrooms converted to a LARGE PRIMARY BEDROOM! Can easily be put back to 3 bedrooms. Main Floor has 4pce updated bathroom. Downstairs is a large finished Rec Room with built in bar area, partly finished 4th bedroom. Laundry with LOTS OF STORAGE SPACE! NEW FURNANCE, HOT WATER TANK! UPDATED VINYLE WINDOWS! NEWER ROOF! Large PRIVATE backyard with GARDEN SPACE, Flowers. Deck to enjoy your coffee outside in the morning sun! Detached Double Garage with back land access! Close to Shopping, Transit, and Schools!

### **Exterior**

Exterior Wood, Vinyl

Exterior Features Back Lane, Fenced, Fruit Trees/Shrubs, Landscaped, Playground

Nearby, Public Transportation, Shopping Nearby

Roof Asphalt Shingles

Construction Wood, Vinyl