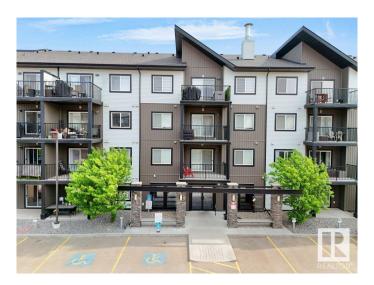

# \$232,000 - 504 Albany Way, Edmonton

MLS® #E4441771

### \$232,000

1 Bedroom, 2.00 Bathroom, 714 sqft Condo / Townhouse on 0.00 Acres

Albany, Edmonton, AB

Location location, Location!!! nearby Movati Athletic, Walmart, Sobeys and many amenities, Beautiful condominium on main floor, building entrance is next to the door, good for accessibility, family with kids, senior or people with pets, parking is next to apartment. Balcony facing East, lots of sunshine, newly painted, 2 Bedroom and 2 Bathroom, 2 Parking on the surface. safe and secure building with security Cameras. Spacious rooms and main floor advantage.