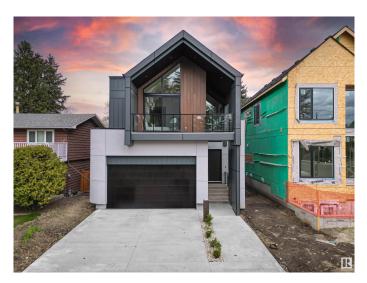

# \$1,380,000 - 10706 59ave, Edmonton

MLS® #E4441704

#### \$1,380,000

1 Bedroom, 3.50 Bathroom, 2,505 sqft Single Family on 0.00 Acres

Pleasantview (Edmonton), Edmonton, AB

Welcome to this beautiful Brand New Home built by Varsity, located in the sought-after community of Pleasantview. Offering over 3,000 sq ft of fully developed living space, this residence is designed to impress. Step inside to discover soaring 10' ceilings on the main floor and 9' ceilings in the fully finished basement, creating an open and airy ambiance throughout. The heart of the home features a chef-inspired kitchen complete with upgraded appliances & an impressive walk-through pantry, ideal for effortless entertaining and everyday convenience. This spacious home boasts 4 generous bedrooms and 3.5 stylish bathrooms, offering ample space for the entire family. Step outside onto a massive deck with sleek glass railing – perfect for relaxing or hosting gatherings. Additional upgrades include designer light fixtures and premium plumbing fixtures that add a modern, sophisticated touch throughout the home. Don't miss this exceptional opportunity to own a truly remarkable home in Pleasantview!