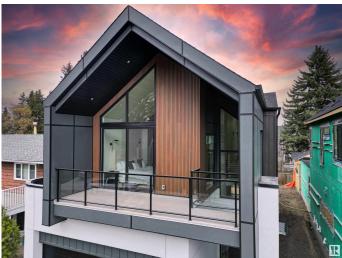

#### \$1,380,000

1 Bedroom, 3.50 Bathroom, 2,505 sqft Single Family on 0.00 Acres

Pleasantview (Edmonton), Edmonton, AB

Welcome to this beautiful Brand New Home built by Varsity, located in the sought-after community of Pleasantview. Offering over 3,000 sq ft of fully developed living space, this residence is designed to impress. Step inside to discover soaring 10' ceilings on the main floor and 9' ceilings in the fully finished basement, creating an open and airy ambiance throughout. The heart of the home features a chef-inspired kitchen complete with upgraded appliances & an impressive walk-through pantry, ideal for effortless entertaining and everyday convenience. This spacious home boasts 4 generous bedrooms and 3.5 stylish bathrooms, offering ample space for the entire family. Step outside onto a massive deck with sleek glass railing – perfect for relaxing or hosting gatherings. Additional upgrades include designer light fixtures and premium plumbing fixtures that add a modern, sophisticated touch throughout the home. Don't miss this exceptional opportunity to own a truly remarkable home in Pleasantview!