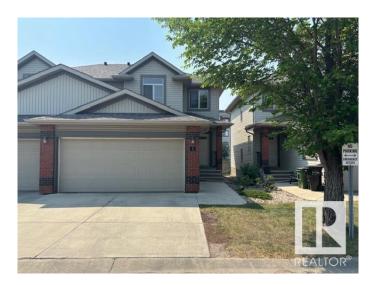

# \$389,000

3 Bedroom, 2.50 Bathroom, 1,399 sqft Condo / Townhouse on 0.00 Acres

South Terwillegar, Edmonton, AB

GREAT FAMILY FIRST TIME HOME. 3 bedrooms plus bonus room, DOUBLE ATTACHED GARAGE, fully fenced yard. Main floor offers a spacious entrance, Large living room, the kitchen offers ample cabinet and counter-top space including a raised breakfast bar, tile back-splash, and a spacious pantry. The upper level offers an open den, 3 spacious bedrooms with a 4 piece shared bathroom, a large master bedroom offering a full 4 piece en-suite. The unfinished basement offers future bath rough-ins newer hot water tank, high-efficient furnace. All appliances included.

#### **Exterior**

Exterior Wood, Brick

Exterior Features Park/Reserve, Schools

Roof Asphalt Shingles

Construction Wood, Brick

Foundation Concrete Perimeter