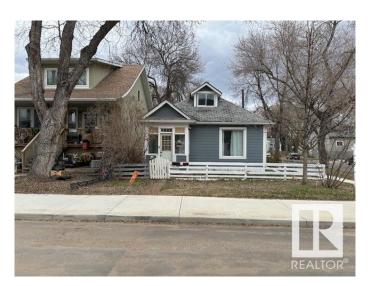

# \$245,000 - 10803 93 Street, Edmonton

MLS® #E4441511

# \$245,000

3 Bedroom, 1.00 Bathroom, 1,188 sqft Single Family on 0.00 Acres

Mccauley, Edmonton, AB

CORNER LOT MUST BE SEEN!! 1150+S/F Modern Character Cape Cod home! THOUSANDS SPENT over the years on upgrades! This AMAZING charming and well maintained SPACIOUS 1.5 STOREY in the wonderful neighborhood of McCauley in North Edmonton. Kitty corner to a beautiful Church! Two blocks from the famous Spinelli's Italian Supermarket & McCauley Park! And the warm SUN shining all day long! Main floor features 9-foot ceilings, spacious kitchen with all appliances, a spacious 4-piece bathroom, 2 bedrooms on the main and a huge 3rd bedroom or flex room upstairs. Extra loft space for tons of storage! Full unspoiled basement. Detached garage. Upgrades include new H2O tank. Hardy board siding W/ Styrofoam insulation. Some new windows, flooring & paint. All Situated on a generously sized, fully fenced, and landscaped 33' x 73' lot, this home is perfect for first-time buyers or investors. AMENITIES, SCHOOLS, MAJOR BUS ROUTES, LRT LINE, GROCERY STORES & RESTAURANTS, MEDICAL SERVICES. MINUTES FROM DOWN TOWN! **BRING OFFERS!** 