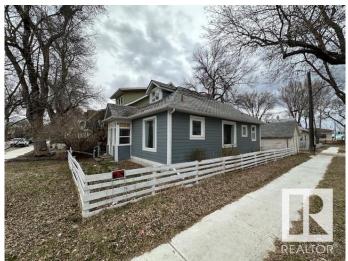

# \$245,000 - 10803 93 Street, Edmonton

MLS® #E4441511

# \$245,000

3 Bedroom, 1.00 Bathroom, 1,188 sqft Single Family on 0.00 Acres

Mccauley, Edmonton, AB

CORNER LOT MUST BE SEEN!! 1150+S/F Modern Character Cape Cod home! THOUSANDS SPENT over the years on upgrades! This AMAZING charming and well maintained SPACIOUS 1.5 STOREY in the wonderful neighborhood of McCauley in North Edmonton. Kitty corner to a beautiful Church! Two blocks from the famous Spinelli's Italian Supermarket & McCauley Park! And the warm SUN shining all day long! Main floor features 9-foot ceilings, spacious kitchen with all appliances, a spacious 4-piece bathroom, 2 bedrooms on the main and a huge 3rd bedroom or flex room upstairs. Extra loft space for tons of storage! Full unspoiled basement. Detached garage. Upgrades include new H2O tank. Hardy board siding W/ Styrofoam insulation. Some new windows, flooring & paint. All Situated on a generously sized, fully fenced, and landscaped 33' x 73' lot, this home is perfect for first-time buyers or investors. AMENITIES, SCHOOLS, MAJOR BUS ROUTES, LRT LINE, GROCERY STORES & RESTAURANTS, MEDICAL SERVICES. MINUTES FROM DOWN TOWN! **BRING OFFERS!** 