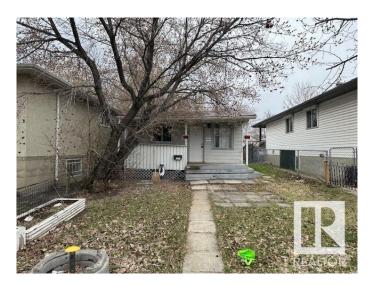

# \$140,000 - 9423 110 Avenue, Edmonton

MLS® #E4441507

## \$140,000

2 Bedroom, 1.00 Bathroom, 667 sqft Single Family on 0.00 Acres

Mccauley, Edmonton, AB

\*\*\*\*SELLER WILL PROVIDE 20% VENDOR TAKE BACK AT CLOSING\*\*\*\* Prime location to build and invest in the mature area location! Investor Alert or First time buyer!! Cozy livable bungalow in the mature down town city neighborhood, minutes to the heart of Edmonton! Situated on a 29' x 129' lot zoned RF3. This is a GREAT rental or live and re-development later property. 2 bedrooms, 1 bathroom, laminate flooring, metal roof, newer hot water tank, crawl space for storage. Build a new single family and duplex housing or possible four units. CLOSE TO ALL AMENITIES, SCHOOLS, MAJOR BUS ROUTES, LRT LINE, GROCERY STORES & RESTAURANTS, MEDICAL SERVICES. **BRING OFFERS! MUST SELL!** 

### **Essential Information**

MLS® # E4441507 Price \$140,000

Bedrooms 2

Bathrooms 1.00

Full Baths 1

Square Footage 667

Acres 0.00

Year Built 1920

#### **Exterior**

Exterior Wood, Vinyl

Exterior Features Landscaped, Paved Lane, Private Setting, Schools, Shopping Nearby

Roof Metal

Construction Wood, Vinyl

Foundation Concrete Perimeter