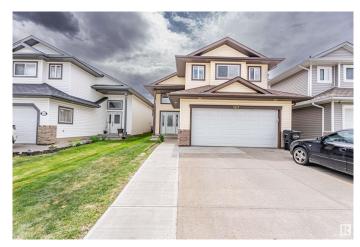

#### \$489,900

4 Bedroom, 2.00 Bathroom, 1,521 sqft Single Family on 0.00 Acres

Hollick-Kenyon, Edmonton, AB

Welcome to this spacious 1,520 sq ft single family home located in the desirable community of Hollick-Kenyon in North Edmonton. This well-maintained property offers 4 generous bedrooms and 2 full bathroomsâ€"perfect for a growing family or first-time home buyer. Enjoy the convenience of a double car garage (with a built-in heater, making it usable even during winter), new appliances, a beautiful deck, and a fully landscaped backyard ideal for entertaining or relaxing outdoors. Situated in a quiet, family-friendly neighborhood, this home is close to schools, parks, and a nearby commercial plaza for all your daily needs. Don't miss this opportunity!

#### **Essential Information**

MLS® # E4441494

Price \$489,900

Bedrooms 4

Bathrooms 2.00

Full Baths 2

Square Footage 1,521 Acres 0.00

Year Built 2003

## **Amenities**

Amenities Deck, Hot Water Electric, Vaulted Ceiling, See Remarks

Parking Double Garage Attached

#### **Exterior**

Exterior Wood, Vinyl

Exterior Features Fenced, Landscaped, Playground Nearby, Schools, Shopping Nearby

Roof Asphalt Shingles

Construction Wood, Vinyl

Foundation Concrete Perimeter