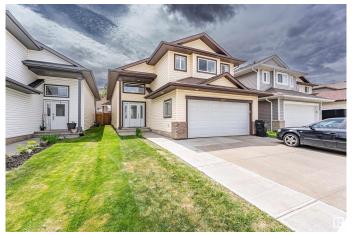

#### \$489,900

4 Bedroom, 2.00 Bathroom, 1,521 sqft Single Family on 0.00 Acres

Hollick-Kenyon, Edmonton, AB

Welcome to this spacious 1,520 sq ft single family home located in the desirable community of Hollick-Kenyon in North Edmonton. This well-maintained property offers 4 generous bedrooms and 2 full bathroomsâ€"perfect for a growing family or first-time home buyer. Enjoy the convenience of a double car garage (with a built-in heater, making it usable even during winter), new appliances, a beautiful deck, and a fully landscaped backyard ideal for entertaining or relaxing outdoors. Situated in a quiet, family-friendly neighborhood, this home is close to schools, parks, and a nearby commercial plaza for all your daily needs. Don't miss this opportunity!

#### **Essential Information**

MLS® # E4441494

Price \$489,900

Bedrooms 4

Bathrooms 2.00

Full Baths 2

Square Footage 1,521 Acres 0.00

Year Built 2003

## **Amenities**

Amenities Deck, Hot Water Electric, Vaulted Ceiling, See Remarks

Parking Double Garage Attached

#### **Exterior**

Exterior Wood, Vinyl

Exterior Features Fenced, Landscaped, Playground Nearby, Schools, Shopping Nearby

Roof Asphalt Shingles

Construction Wood, Vinyl

Foundation Concrete Perimeter