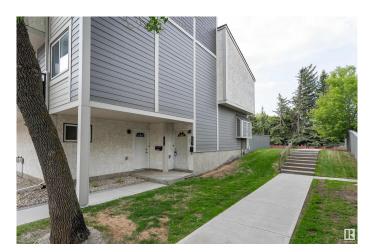

## \$180,000

2 Bedroom, 1.00 Bathroom, 918 sqft Condo / Townhouse on 0.00 Acres

Lymburn, Edmonton, AB

Welcome to this charming two-storey condo featuring a cozy main floor with a carpeted living room, a fireplace, and a lovely view of the deck. The dining area offers direct access to the deck â€" perfect for indoor-outdoor living. The functional kitchen provides ample counter space and plenty of cabinets for storage. Upstairs, you'll find a spacious primary bedroom, an additional bedroom, and a 4-piece bathroom, all with comfortable carpeting throughout. This home offers practical living with great potential!

Has Basement Yes

Basement Full, Partially Finished

**Exterior** 

Exterior Wood, Stucco, Vinyl

Exterior Features Low Maintenance Landscape, Park/Reserve, Playground Nearby, Public

Transportation, Schools, Shopping Nearby

Roof Asphalt Shingles

Construction Wood, Stucco, Vinyl

Foundation Concrete Perimeter

Additional Information

Date Listed June 9th, 2025

Days on Market 3

Zoning Zone 20

Condo Fee \$413