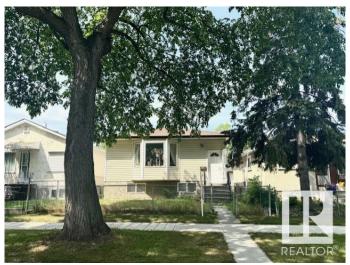

### \$319,000

5 Bedroom, 2.50 Bathroom, 1,120 sqft Single Family on 0.00 Acres

Alberta Avenue, Edmonton, AB

Welcome to this 1996 year built bi-level house! Features 1120 square feet PLUS FULLY FINISHED BASEMENT with total of 5 bedrooms, 2 living rooms, 2 kitchens, 2.5 bathrooms & a detached single garage. Main floor offers living room with large window, laminate floorings throughout. Kitchen & dining area. 3 bedrooms & a 4pc bathroom. Master bedroom has 2 piece en-suite. Separate Side Door Entrance to a fully finished basement comes with 2 additional bedrooms, second living room, second kitchen and a 4 piece bathroom. Laundry room & utility room. Carpet free home. Easy access to public transportation, school, NAIT, downtown, shopping center & all amenities.

### **Exterior**

Exterior Wood, Stucco, Vinyl

Exterior Features Back Lane, Fenced, Landscaped, Playground Nearby, Public

Transportation, Schools, Shopping Nearby

Roof Asphalt Shingles

Construction Wood, Stucco, Vinyl Foundation Concrete Perimeter