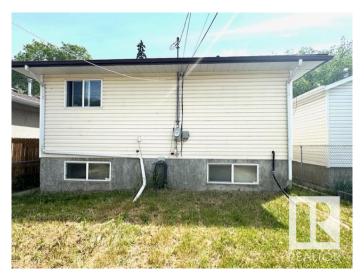

### \$319,000

5 Bedroom, 2.50 Bathroom, 1,120 sqft Single Family on 0.00 Acres

Alberta Avenue, Edmonton, AB

Welcome to this 1996 year built bi-level house! Features 1120 square feet PLUS FULLY FINISHED BASEMENT with total of 5 bedrooms, 2 living rooms, 2 kitchens, 2.5 bathrooms & a detached single garage. Main floor offers living room with large window, laminate floorings throughout. Kitchen & dining area. 3 bedrooms & a 4pc bathroom. Master bedroom has 2 piece en-suite. Separate Side Door Entrance to a fully finished basement comes with 2 additional bedrooms, second living room, second kitchen and a 4 piece bathroom. Laundry room & utility room. Carpet free home. Easy access to public transportation, school, NAIT, downtown, shopping center & all amenities.

### **Exterior**

Exterior Wood, Stucco, Vinyl

Exterior Features Back Lane, Fenced, Landscaped, Playground Nearby, Public

Transportation, Schools, Shopping Nearby

Roof Asphalt Shingles

Construction Wood, Stucco, Vinyl Foundation Concrete Perimeter