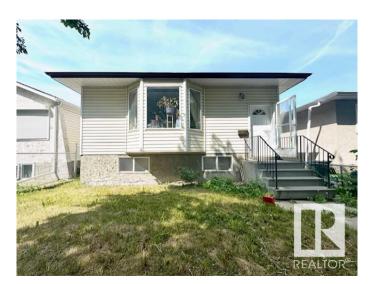

### \$319,000

5 Bedroom, 2.50 Bathroom, 1,120 sqft Single Family on 0.00 Acres

Alberta Avenue, Edmonton, AB

Welcome to this 1996 year built bi-level house! Features 1120 square feet PLUS FULLY FINISHED BASEMENT with total of 5 bedrooms, 2 living rooms, 2 kitchens, 2.5 bathrooms & a detached single garage. Main floor offers living room with large window, laminate floorings throughout. Kitchen & dining area. 3 bedrooms & a 4pc bathroom. Master bedroom has 2 piece en-suite. Separate Side Door Entrance to a fully finished basement comes with 2 additional bedrooms, second living room, second kitchen and a 4 piece bathroom. Laundry room & utility room. Carpet free home. Easy access to public transportation, school, NAIT, downtown, shopping center & all amenities.

### **Exterior**

Exterior Wood, Stucco, Vinyl

Exterior Features Back Lane, Fenced, Landscaped, Playground Nearby, Public

Transportation, Schools, Shopping Nearby

Roof Asphalt Shingles

Construction Wood, Stucco, Vinyl Foundation Concrete Perimeter