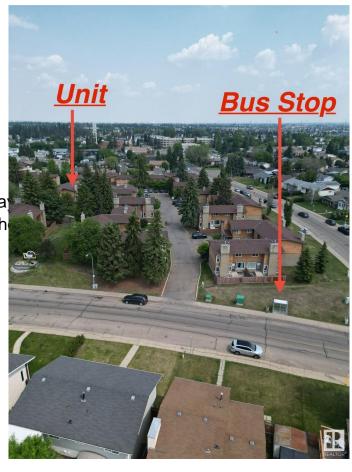

#### \$234,990

3 Bedroom, 1.50 Bathroom, 1,128 sqft Condo / Townhouse on 0.00 Acres

Daly Grove, Edmonton, AB

Welcome to Tamarack Park! This bright and spacious corner unit is ideally located in the family-friendly community of Daly Grove, just minutes from shopping, schools, and easy access to the Anthony Henday Drive. Whether you're a first-time home buyer, growing family, or savvy investor, this property offers a fantastic opportunity. Enjoy the convenience of low condo fees, a private back patio and yard, and a functional layout featuring 3 bedrooms, 1.5 bathrooms, and ample natural light. Don't miss your chance to own in a well-managed complex that's perfect for comfortable living and long-term value.

## **Community Information**

Address 3812 20 Avenue

Area Edmonton
Subdivision Daly Grove
City Edmonton
County ALBERTA

Province AB

Postal Code T6L 4B2

**Amenities** 

Amenities No Animal Home, No Smokin

Parking Stall