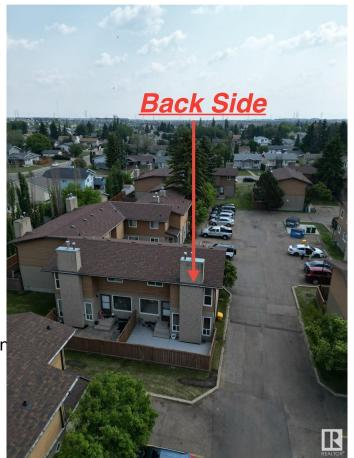

#### \$234,990

3 Bedroom, 1.50 Bathroom, 1,128 sqft Condo / Townhouse on 0.00 Acres

Daly Grove, Edmonton, AB

Welcome to Tamarack Park! This bright and spacious corner unit is ideally located in the family-friendly community of Daly Grove, just minutes from shopping, schools, and easy access to the Anthony Henday Drive. Whether you're a first-time home buyer, growing family, or savvy investor, this property offers a fantastic opportunity. Enjoy the convenience of low condo fees, a private back patio and yard, and a functional layout featuring 3 bedrooms, 1.5 bathrooms, and ample natural light. Don't miss your chance to own in a well-managed complex that's perfect for comfortable living and long-term value.

Exterior Features Corner Lot, Fenced, Play

Recreation Use, Schools, Sh

Roof Asphalt Shingles

Construction Wood, Stucco

Foundation Concrete Perimeter