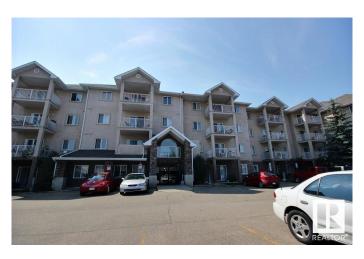

# \$189,900 - 2305 35a Avenue, Edmonton

MLS® #E4440655

### \$189,900

2 Bedroom, 2.00 Bathroom, 828 sqft Condo / Townhouse on 0.00 Acres

Wild Rose, Edmonton, AB

Top floor condo with vaulted ceiling in convenient Wild Rose. This 2 bed/2 bath oasis has laminate wood flooring throughout the kitchen and main living area, stainless steel appliances, island and a storage room inside the unit. Other features include an extra separate storage locker down the hall, East facing windows for lots of Morning sunshine, in-suite laundry, and 2 powered parking stalls (1 covered, 1 uncovered). Within walking distance to schools, shopping, public transportation, The Meadows Recreation Center and just minutes away from Anthony Henday and Whitemud Freeway. This beautiful home in a fantastic location is ready for you to move in!

## **Community Information**

Address 2305 35a Avenue

Area Edmonton
Subdivision Wild Rose
City Edmonton
County ALBERTA

Province AB

Postal Code T6T 1Z2