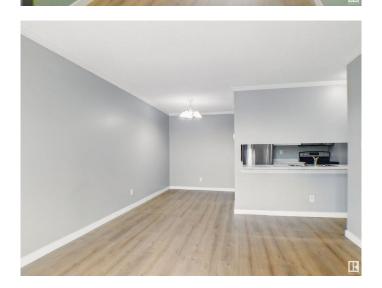

### \$124,900

1 Bedroom, 1.00 Bathroom, 653 sqft Condo / Townhouse on 0.00 Acres

Clareview Town Centre, Edmonton, AB

Updated 653 sq ft 1-bed, 1-bath condo is perfect for first-time buyers, professionals, students, or investors. Features new laminate flooring, recent paint, and a south-facing balcony. The open-concept living area is bright, with a modern kitchen boasting ample cabinetry and appliances. The spacious bedroom fits a king bed, with a large closet and in-suite storage. Enjoy a 4-pc bathroom, in-suite laundry, and Telus fibre internet. Steps from Clareview LRT, Clareview Village shops, dining, and recreation center. Low condo fees, trending down due to strong management and reserve fund, include maintenance. Includes 1 covered parking stall. View today! Information deemed reliable but not guaranteed

### Interior

Appliances Dishwasher-Built-In, Refrigerator, Stacked Washer/Dryer,

Stove-Countertop Electric

Heating Baseboard, Natural Gas