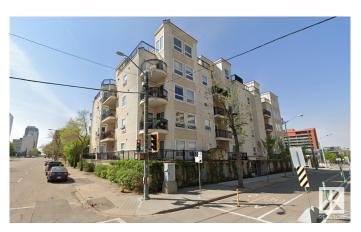

# \$208,000 - 10707 102 Avenue, Edmonton

MLS® #E4439848

#### \$208,000

2 Bedroom, 1.00 Bathroom, 738 sqft Condo / Townhouse on 0.00 Acres

Downtown (Edmonton), Edmonton, AB

Live in heart of downtown in this super modern 2 bdrm condo in The Monaco! Steps to Macewan University,new Irt station and the new arena and Jasper Ave. Features include a modern maple kitchen overlooking dining and living rooms with cozy fireplace. Nice size balcony for BBQ'S. Master bdrm with modern décor and walk in closet. Cozy 2nd bdrm. Modern 4 pce bath with deep tub, stacked laundry and front closet complete unit. Floors are quality neutral wood laminate and ceramic tile. Additional features include air conditioning and an underground parking stall. Unique complex with open air common hallways!