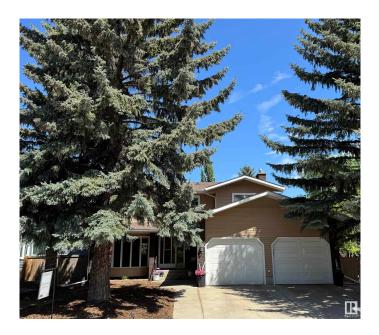

#### \$795,000

5 Bedroom, 3.50 Bathroom, 2,159 sqft Single Family on 0.00 Acres

Ramsay Heights, Edmonton, AB

Ramsay Heights - beautifully renovated with 5-bdrms, 3.5-bath absolutely ideal family home. This perfect home features a bright entryway leading to formal living and dining area complete with a bay window. The updated kitchen includes s.s appliances, plenty of cabinetry, granite counters/island with a clear view of the landscaped yard. Step down to the cozy family room with fireplace and custom built-ins. The main floor also includes a den/office, 2-pc bath and storage and hooks of the garage. Upstairs there are 4 spacious bedrooms, including a large primary with walk-in closet and ensuite, plus a large main bath. The fully finished basement offers a 5th bedroom, 4-pc bath, laundry, and grand rec room. Upgrades: windows, 2 furnaces, HWT, deck, landscaping, hand-scraped hardwood, granite counters, appliances, baseboards, fixtures, and paint. Close to top-rated schools, shopping, parks, the River Valley, and minutes to downtown and the U of A. A rare opportunity in a mature, sought-after community!

### Exterior

Exterior Wood, Brick, Vinyl

| Exterior Features | Fenced, Flat Site, Landsca<br>Nearby |
|-------------------|--------------------------------------|
| Roof              | Asphalt Shingles                     |
| Construction      | Wood, Brick, Vinyl                   |
| Foundation        | Concrete Perimeter                   |