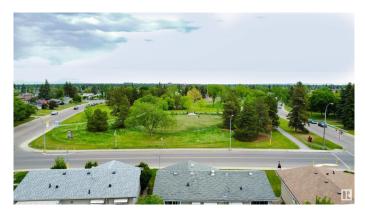

### \$474,900

5 Bedroom, 2.00 Bathroom, 1,042 sqft Single Family on 0.00 Acres

Glengarry, Edmonton, AB

Welcome to this beautifully updated 6-bedroom, 2-bathroom legally suited home with an oversized single garage in Glengarry! This property boasts brand-new interior finishes, including modern flooring, new light fixtures, central air conditioning and a fully renovated kitchen with stainless steel appliances, quartz countertops, and subway tile backsplash. The home features a separate entrance to the basement suite, making it an excellent opportunity for rental income or multi-generational living. The spacious backyard is fully fenced and includes an oversized single garage with additional parking for an RV or trailer. Located directly across from Glengarry Park, this home offers easy access to walking trails, schools, public transit, and Northgate Mall. The rental incomes are \$1700 per month for the upper floor and \$1750 per month for the lower floor. Tenants pay electricity. Garage currently makes \$150 per month. Gas/Water are included in rents.

## **Community Information**

| Address<br>Area<br>Subdivision<br>City<br>County | 13408 90 Street<br>Edmonton<br>Glengarry<br>Edmonton<br>ALBERTA                                                             |
|--------------------------------------------------|-----------------------------------------------------------------------------------------------------------------------------|
| Province                                         | AB                                                                                                                          |
| Postal Code                                      | T5E 3M8                                                                                                                     |
| Amenities                                        |                                                                                                                             |
| Amenities                                        | Off Street Parking, Air Conditioner, Hot Water Instant, Hot Water Tankless, Vinyl Windows, HRV System                       |
| Parking Spaces                                   | 4                                                                                                                           |
| Parking                                          | 2 Outdoor Stalls, Double Garage Detached, RV Parking                                                                        |
| Interior                                         |                                                                                                                             |
| Appliances                                       | Hood Fan, Refrigerators-Two, Stoves-Two, Dishwasher-Two                                                                     |
| Heating                                          | Forced Air-2, Natural Gas                                                                                                   |
| Stories                                          | 2                                                                                                                           |
| Has Suite                                        | Yes                                                                                                                         |
| Has Basement                                     | Yes                                                                                                                         |
| Basement                                         | Full, Finished                                                                                                              |
| Exterior                                         |                                                                                                                             |
| Exterior                                         | Wood, Vinyl                                                                                                                 |
| Exterior Features                                | Back Lane, Fenced, Landscaped, Park/Reserve, Paved Lane, Playground Nearby, Public Transportation, Schools, Shopping Nearby |
| Lot Description                                  | 55' x 116' Lot                                                                                                              |
| Roof                                             | Asphalt Shingles                                                                                                            |