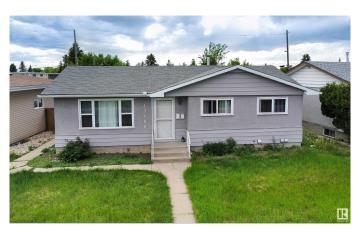

# \$474,900 - 13408 90 Street, Edmonton

MLS® #E4439823

### \$474,900

5 Bedroom, 2.00 Bathroom, 1,042 sqft Single Family on 0.00 Acres

Glengarry, Edmonton, AB

Welcome to this beautifully updated 6-bedroom, 2-bathroom legally suited home with an oversized single garage in Glengarry! This property boasts brand-new interior finishes, including modern flooring, new light fixtures, central air conditioning and a fully renovated kitchen with stainless steel appliances, quartz countertops, and subway tile backsplash. The home features a separate entrance to the basement suite, making it an excellent opportunity for rental income or multi-generational living. The spacious backyard is fully fenced and includes an oversized single garage with additional parking for an RV or trailer. Located directly across from Glengarry Park, this home offers easy access to walking trails, schools, public transit, and Northgate Mall. The rental incomes are \$1700 per month for the upper floor and \$1750 per month for the lower floor. Tenants pay electricity. Garage currently makes \$150 per month. Gas/Water are included in rents.

#### **Essential Information**

| MLS® #    | E4439823  |
|-----------|-----------|
| Price     | \$474,900 |
| Bedrooms  | 5         |
| Bathrooms | 2.00      |

| Full Baths     | 2                      |
|----------------|------------------------|
| Square Footage | 1,042                  |
| Acres          | 0.00                   |
| Year Built     | 1962                   |
| Туре           | Single Family          |
| Sub-Type       | Detached Single Family |
| Style          | Bungalow               |
| Status         | Active                 |
|                |                        |