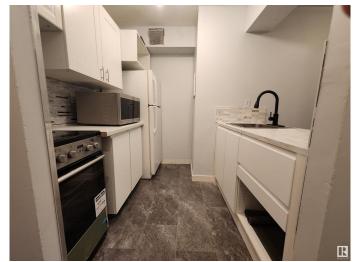

#### \$99,888

1 Bedroom, 1.00 Bathroom, 546 sqft Condo / Townhouse on 0.00 Acres

WîhkwÃantôwin, Edmonton, AB

Turnkey Downtown Investment – Ideal for Investors or First-Time Buyers Bright and freshly renovated 1-bedroom unit in a prime central location, just minutes from Grant MacEwan University. Features include an open kitchen with new countertops, fresh paint, a spacious living/dining area, large primary bedroom, 4-piece bath, and in-suite storage. The well-maintained building boasts a striking brick exterior, laundry facilities on every floor, and underground heated parking available for rent. Walk to transit, shopping, top restaurants, and nightlife. Strong rental potential and low-maintenance living make this a smart, cash-flow positive investment.

### Interior

Appliances Oven-Microwave, Refrigerator, Stove-Electric, Window Coverings

Heating Baseboard, Natural Gas