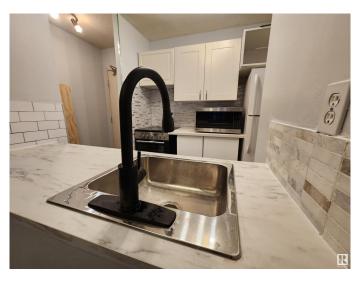

#### \$99,888

1 Bedroom, 1.00 Bathroom, 546 sqft Condo / Townhouse on 0.00 Acres

WîhkwÃantôwin, Edmonton, AB

Turnkey Downtown Investment – Ideal for Investors or First-Time Buyers Bright and freshly renovated 1-bedroom unit in a prime central location, just minutes from Grant MacEwan University. Features include an open kitchen with new countertops, fresh paint, a spacious living/dining area, large primary bedroom, 4-piece bath, and in-suite storage. The well-maintained building boasts a striking brick exterior, laundry facilities on every floor, and underground heated parking available for rent. Walk to transit, shopping, top restaurants, and nightlife. Strong rental potential and low-maintenance living make this a smart, cash-flow positive investment.

### Interior

Appliances Oven-Microwave, Refrigerator, Stove-Electric, Window Coverings

Heating Baseboard, Natural Gas