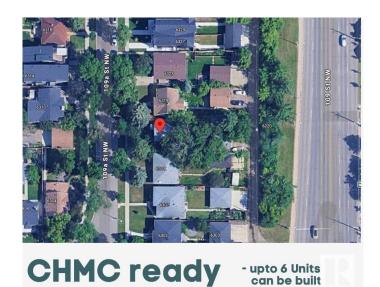

#### \$459,000

0 Bedroom, 0.00 Bathroom, Single Family on 0.00 Acres

Parkallen (Edmonton), Edmonton, AB

Parkallen Beauty with UOA! Ready to Build for CMHC Side-by-Side Duplex and Two double Garages and Garden Suites on Top Development Permit approved near University Of Alberta. 43x144 feet Lot with Hard work of Demolition completed, Back lane access to 109 Street, Treed Alley at back. Ready to Build.

### **Additional Information**

Date Listed May 29th, 2025

Days on Market 17

Zoning Zone 15

DATA IS DEEMED RELIABLE BUT IS NOT GUARANTEED ACCURATE BY THE REALTORS® ASSOCIATION OF EDMONTON. COPYRIGHT 2025 BY THE REALTORS® ASSOCIATION OF EDMONTON. ALL RIGHTS RESERVED.Trademarks are owned or controlled by the Canadian Real Estate Association (CREA) and identify real estate professionals who are members of CREA (REALTOR®, REALTORS®) and/or the quality of services they provide (MLS®, Multiple Listing Service®)