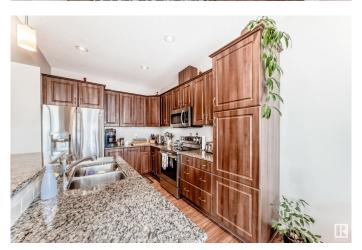

### \$548,000

3 Bedroom, 2.50 Bathroom, 1,579 sqft Single Family on 0.00 Acres

Allard, Edmonton, AB

Welcome to the beautiful neighborhood of Allard. This 3 bedroom, 2.5 bathroom single family house with double attached garage. Inside featuring 9 foot ceiling on the main floor, kitchen with S/S appliances, marble counter tops and island with eating bar. the upstairs features 3 bedrooms, Master with 5 pc en-suite and walk in closet, laundry is also located on the 2 nd floor. Nice big backyard with huge deck. House is upgraded with triple-pain windows and 15 solar panels on the roof ,7.35 KWT only 3 years old with 24 years of warranty 24K value.

# Interior

Interior Features ensuite bathroom

Appliances Dishwasher-Built-In, Dryer, Garage Control, Garage Opener,

Refrigerator, Stove-Electric, Washer

Heating Forced Air-1, Natural Gas, Solar

Stories 2

Has Basement Yes