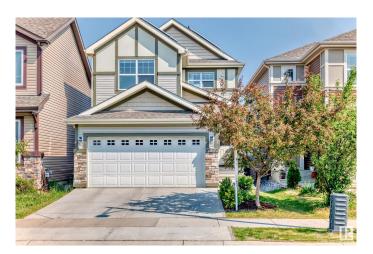

# \$548,000 - 5870 Anthony Crescent, Edmonton

MLS® #E4438991

### \$548,000

3 Bedroom, 2.50 Bathroom, 1,579 sqft Single Family on 0.00 Acres

Allard, Edmonton, AB

Welcome to the beautiful neighborhood of Allard. This 3 bedroom, 2.5 bathroom single family house with double attached garage. Inside featuring 9 foot ceiling on the main floor, kitchen with S/S appliances, marble counter tops and island with eating bar. the upstairs features 3 bedrooms, Master with 5 pc en-suite and walk in closet, laundry is also located on the 2 nd floor. Nice big backyard with huge deck. House is upgraded with triple-pain windows and 15 solar panels on the roof ,7.35 KWT only 3 years old with 24 years of warranty 24K value.

#### **Exterior**

Exterior Wood, Stone, Vinyl

Exterior Features Fenced, Flat Site, Landscaped, Playground Nearby, Public

Transportation, Schools, Shopping Nearby

Roof Asphalt Shingles

Construction Wood, Stone, Vinyl