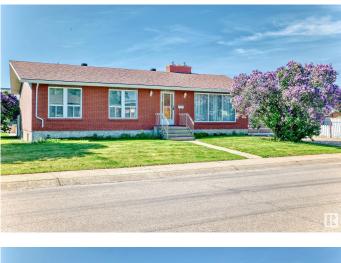

# \$455,000 - 6803 22 Avenue, Edmonton

MLS® #E4438759

#### \$455,000

4 Bedroom, 3.00 Bathroom, 1,344 sqft Single Family on 0.00 Acres

Ekota, Edmonton, AB

Welcome to your special place in the heart of Ekotaâ€" on a quiet street, in a lovely mature neighborhood featuring both charm and convenience! This beautifully maintained 1,344 sq ft bungalow is move-in ready and sits proudly on a large corner lot offering convenient possible space for RV parking. Inside, you'll find 4 spacious bedrooms and 3 full baths, including a renovated ensuite in the large primary bedroom. The bright, airy living room features a stunning brick fireplace wall, perfect for cozy evenings. Downstairs, enjoy a huge rec room and additional bedroomâ€"also with a charming fireplaceâ€"plus a dedicated storage room. The private backyard patio is ideal for relaxing or entertaining. With easy access to major routes, schools, parks, and all amenities, this home offers everything your family needs. The larger attached double garage adds even more value. A true gem in excellent conditionâ€"this home is ready for you and yours to move in and enjoy!