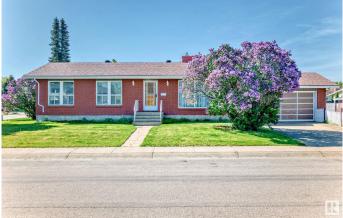

# \$455,000 - 6803 22 Avenue, Edmonton

MLS® #E4438759

#### \$455,000

4 Bedroom, 3.00 Bathroom, 1,344 sqft Single Family on 0.00 Acres

Ekota, Edmonton, AB

Welcome to your special place in the heart of Ekotaâ€" on a quiet street, in a lovely mature neighborhood featuring both charm and convenience! This beautifully maintained 1,344 sq ft bungalow is move-in ready and sits proudly on a large corner lot offering convenient possible space for RV parking. Inside, you'll find 4 spacious bedrooms and 3 full baths, including a renovated ensuite in the large primary bedroom. The bright, airy living room features a stunning brick fireplace wall, perfect for cozy evenings. Downstairs, enjoy a huge rec room and additional bedroomâ€"also with a charming fireplaceâ€"plus a dedicated storage room. The private backyard patio is ideal for relaxing or entertaining. With easy access to major routes, schools, parks, and all amenities, this home offers everything your family needs. The larger attached double garage adds even more value. A true gem in excellent conditionâ€"this home is ready for you and yours to move in and enjoy!