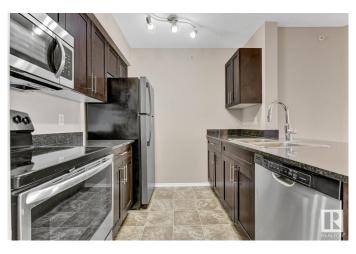

# \$211,900

2 Bedroom, 2.00 Bathroom, 839 sqft Condo / Townhouse on 0.00 Acres

Heritage Valley Town Centre Area, Edmonton, AB

Spacious 2 bed, 2 bath plus den, can be used as 3rd bedroom, open concept kitchen, in suite laundry, 1 underground parking. In Rutherford, surrounded with shopping, restaurants, and amenities. Quick drive to Henday and Hwy 2. All walls, doors and trims are freshly painted.

#### Interior

Interior Features ensuite bathroom

Appliances Dishwasher-Built-In, Dryer, Refrigerator, Stove-Electric, Washer

Heating Baseboard, Electric