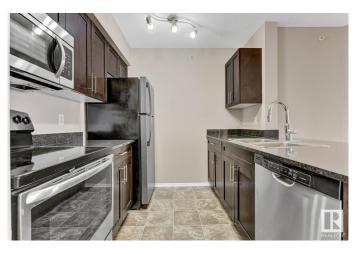

# \$214,900

2 Bedroom, 2.00 Bathroom, 839 sqft Condo / Townhouse on 0.00 Acres

Heritage Valley Town Centre Area, Edmonton, AB

Spacious 2 bed, 2 bath plus den, can be used as 3rd bedroom, open concept kitchen, in suite laundry, 1 underground parking. In Rutherford, surrounded with shopping, restaurants, and amenities. Quick drive to Henday and Hwy 2. All walls, doors and trims are freshly painted.

## Interior

Interior Features ensuite bathroom

Appliances Dishwasher-Built-In, Dryer, Refrigerator, Stove-Electric, Washer

Heating Baseboard, Electric