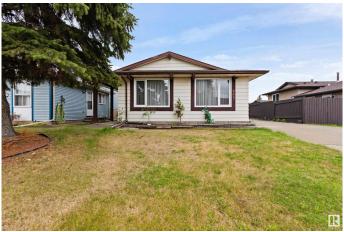

# \$389,000 - 9227 170 Avenue, Edmonton

MLS® #E4438620

#### \$389.000

3 Bedroom, 2.00 Bathroom, 1,070 sqft Single Family on 0.00 Acres

Lago Lindo, Edmonton, AB

Welcome to this single detached family home! You will love the bright and spacious living room, with access to the open concept dining area with a big window, and kitchen featuring an island countertop. The 2nd level of this home has two bedrooms and a 4-piece bath. The 3rd level is the family room where you can hangout/relax with the whole family. A bedroom for guests is also on this level, and a full bathroom. This home is close to schools, parks, and minutes to shopping area. There's a double detached garage and additional parking that can accommodate up to 5 vehicles. This home is perfect for a growing family.

#### **Exterior**

Exterior Wood, Metal

Exterior Features Fenced, Landscaped, Playground Nearby

Roof Asphalt Shingles

Construction Wood, Metal

Foundation Concrete Perimeter