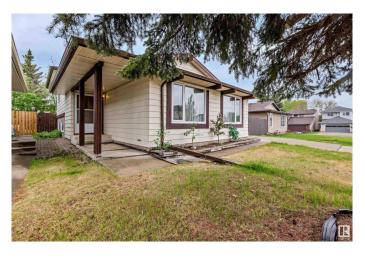

# \$389,000 - 9227 170 Avenue, Edmonton

MLS® #E4438620

#### \$389.000

3 Bedroom, 2.00 Bathroom, 1,070 sqft Single Family on 0.00 Acres

Lago Lindo, Edmonton, AB

Welcome to this single detached family home! You will love the bright and spacious living room, with access to the open concept dining area with a big window, and kitchen featuring an island countertop. The 2nd level of this home has two bedrooms and a 4-piece bath. The 3rd level is the family room where you can hangout/relax with the whole family. A bedroom for guests is also on this level, and a full bathroom. This home is close to schools, parks, and minutes to shopping area. There's a double detached garage and additional parking that can accommodate up to 5 vehicles. This home is perfect for a growing family.

#### **Exterior**

Exterior Wood, Metal

Exterior Features Fenced, Landscaped, Playground Nearby

Roof Asphalt Shingles

Construction Wood, Metal

Foundation Concrete Perimeter