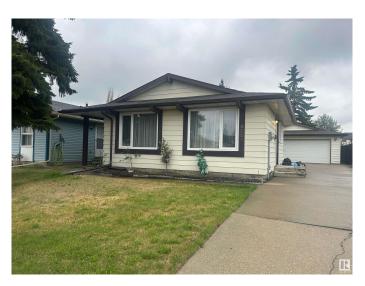

# \$389,000 - 9227 170 Avenue, Edmonton

MLS® #E4438620

#### \$389.000

3 Bedroom, 2.00 Bathroom, 1,070 sqft Single Family on 0.00 Acres

Lago Lindo, Edmonton, AB

Welcome to this single detached family home! You will love the bright and spacious living room, with access to the open concept dining area with a big window, and kitchen featuring an island countertop. The 2nd level of this home has two bedrooms and a 4-piece bath. The 3rd level is the family room where you can hangout/relax with the whole family. A bedroom for guests is also on this level, and a full bathroom. This home is close to schools, parks, and minutes to shopping area. There's a double detached garage and additional parking that can accommodate up to 5 vehicles. This home is perfect for a growing family.

#### **Exterior**

Exterior Wood, Metal

Exterior Features Fenced, Landscaped, Playground Nearby

Roof Asphalt Shingles

Construction Wood, Metal

Foundation Concrete Perimeter