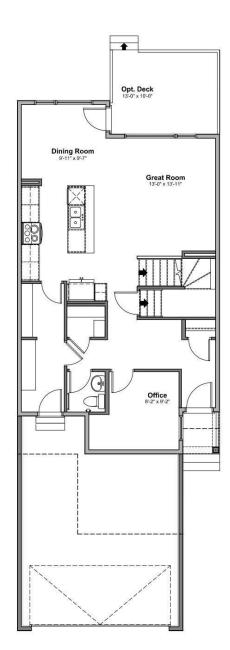

#### \$614,900

4 Bedroom, 2.50 Bathroom, 1,961 sqft Single Family on 0.00 Acres

Edgemont (Edmonton), Edmonton, AB

Introducing a Brand New 2-Storey Home built by Anthem, in the Highly Desirable Community of Weston at Edgemont, Located in the Heart of WEST Edmonton! This stunning home features a thoughtfully designed layout with a main floor DEN, SIDE Entry, Upstairs, you'll find three additional spacious bedrooms, a bonus room, and a convenient upper-floor laundry room. Enjoy high-end finishes throughout, including: Quartz countertops, Stylish kitchen appliances, Walk-through pantry, Modern lighting fixtures, His & Hers sinks in the ensuite, Vinyl flooring on the main level, bathrooms, and laundry room, carpet on the upper floor, Large dining area and a bright, open-concept living room, Double attached front garage. \*This home is currently under construction. \*Photos are of a previously built model and used for reference only. \*Actual interior colors and upgrades may vary.