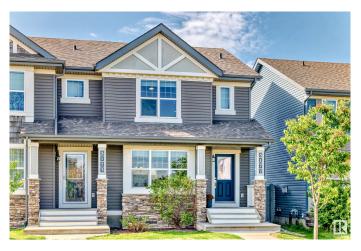

## \$439,900

3 Bedroom, 2.50 Bathroom, 1,306 sqft Single Family on 0.00 Acres

Charlesworth, Edmonton, AB

Perfect starter home in the community of Charlesworth! Step inside this immaculate open concept home, featuring ceramic tile and dark laminate and A/C!! Entertain in your living room adjacent to the beautiful kitchen with eating bar and stainless steel appliances. Main floor is complete with an eating nook and half bath. On the upper level, you will find the primary bedroom, with a walk-in-closet and 3 piece ensuite. 2 other bedrooms along with a 4 piece bathroom complete the upper level. The basement is unfinished for your future development. Close to shopping, schools, transportation, you do not want to miss this opportunity!

#### **Exterior**

Exterior Wood, Stone, Vinyl

Exterior Features Fenced, Landscaped, Public Transportation, Schools, Shopping Nearby

Roof Asphalt Shingles

Construction Wood, Stone, Vinyl

Foundation Concrete Perimeter