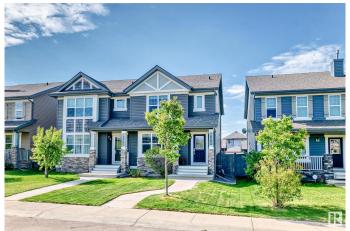

## \$439,900

3 Bedroom, 2.50 Bathroom, 1,306 sqft Single Family on 0.00 Acres

Charlesworth, Edmonton, AB

Perfect starter home in the community of Charlesworth! Step inside this immaculate open concept home, featuring ceramic tile and dark laminate and A/C!! Entertain in your living room adjacent to the beautiful kitchen with eating bar and stainless steel appliances. Main floor is complete with an eating nook and half bath. On the upper level, you will find the primary bedroom, with a walk-in-closet and 3 piece ensuite. 2 other bedrooms along with a 4 piece bathroom complete the upper level. The basement is unfinished for your future development. Close to shopping, schools, transportation, you do not want to miss this opportunity!

#### **Exterior**

Exterior Wood, Stone, Vinyl

Exterior Features Fenced, Landscaped, Public Transportation, Schools, Shopping Nearby

Roof Asphalt Shingles

Construction Wood, Stone, Vinyl

Foundation Concrete Perimeter