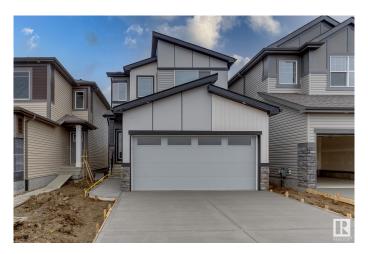

## \$529,900

3 Bedroom, 2.50 Bathroom, 1,811 sqft Single Family on 0.00 Acres

Maple Crest, Edmonton, AB

Welcome to 3 Bed room + BONUS ROOM house in the desirable community of Maple Crest. It consists of a bright & open main floor featuring open concept living room, Kitchen, dinning area & 2 pc bathroom. Kitchen boasts beautiful QUARTZ counters, HUGE ISLAND with under mount sink, STAINLESS STEEL appliances & a huge WALK-IN PANTRY. Upstairs consists of a great size Bonus room, Master Bedroom with 5 pc en-suite & walk in closet. 2 additional bedrooms with 4 pc Bathroom & Laundry. Double Front Garage with Large drive way and lots of street parking. A must see beautiful house, waiting to be yours.

## **Essential Information**

MLS® # E4438441 Price \$529,900

Bedrooms 3 Bathrooms 2.50

Full Baths 2

Half Baths 1

Square Footage 1,811 Acres 0.00

Year Built 2022

Type Single Family

## **Exterior**

Exterior Wood, Stone, Vinyl

Roof Asphalt Shingles

Construction Wood, Stone, Vinyl Foundation Concrete Perimeter