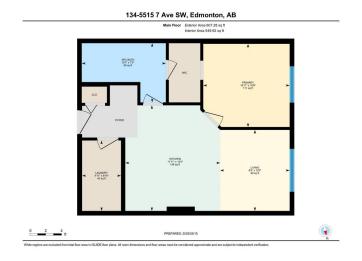

# \$164,999

1 Bedroom, 1.00 Bathroom, 607 sqft Condo / Townhouse on 0.00 Acres

Charlesworth, Edmonton, AB

THIS ONE BEDROOM AND ONE
BATHROOM APARTMENT IS LOCATED IN
THE COMMUNITY OF CHARLESWORTH.
THIS WELL MAINTAINED APARTMENT IS
LOCATED ON THE MAIN FLOOR AND
CLOSE TO THE MAIN ENTRANCE. THIS
APARTMENT COMES WITH ONE TITLED
PARKING STALL WHICH IS JUST FEW
STEPS FROM THE WINDOW. IT IS
PERFECT FOR THE FIRST TIME
HOME-BUYERS. IT IS LOCATED CLOSE TO
SEVERAL AMENITIES. MUST
SEE...PRICED TO SELL...

# **Essential Information**

MLS® # E4438294

Price \$164,999

Bedrooms 1

Bathrooms 1.00

Full Baths 1

Square Footage 607

Acres 0.00

Year Built 2014

Type Condo / Townhouse

Sub-Type Lowrise Apartment

Style Single Level Apartment

Status Active