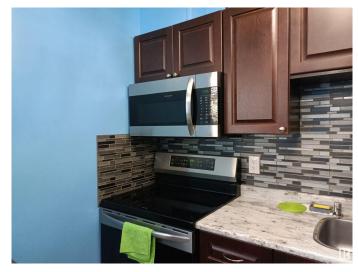

#### \$249,000

3 Bedroom, 2.50 Bathroom, 980 sqft Condo / Townhouse on 0.00 Acres

Homesteader, Edmonton, AB

Welcome to comfort and convenience in this beautifully renovated Northside townhome! Located just steps from major shopping centres and with quick access to the Henday, Wayne Gretzky Drive, and Yellowhead Trail, you're less than 20 minutes from almost anywhere in the city. This spacious home features 3 bedrooms and 2.5 bathrooms, with recent updates to the kitchen and bathrooms, including new cupboards, sinks, and faucets. The fully permitted finished basement offers a bright and open family room along with a 3-piece bathroom, perfect for extra living space or entertaining. Outside, enjoy a low-maintenance yard complete with a storage shed, ideal for keeping things tidy year-round. Freshly painted and move-in ready, this home is the perfect fit for its next family. Don't miss out on this turn-key opportunity!

#### Interior

Appliances Dryer, Microwave Hood Fan, Refrigerator, Stove-Electric, Washer

Heating Forced Air-1, Natural Gas

Stories 3

Has Basement Yes

Basement Full, Finished