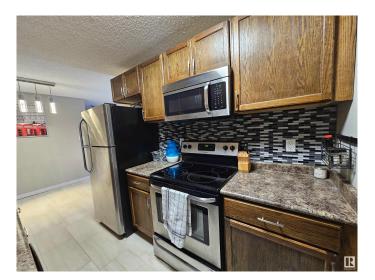

# \$124,900

2 Bedroom, 1.00 Bathroom, 893 sqft Condo / Townhouse on 0.00 Acres

Akinsdale, St. Albert, AB

Modern Comfort Meets Stylish Living – Step into this beautifully updated 2-bedroom, 1-bathroom home featuring brand new carpet and fresh, modern paint throughout. The open and inviting layout is perfect for relaxing or entertaining. Enjoy the convenience of in-suite storage and a spacious walk-in closet, offering plenty of room to stay organized. With tasteful upgrades and a clean, move-in-ready feel, this home blends comfort and style in a space that feels like new. Ideal for first-time buyers, downsizers, or investors looking for a turnkey property.

#### Interior

Appliances Dishwasher-Built-In, Microwave Hood Fan, Refrigerator, Stove-Electric

Heating Forced Air-1, Natural Gas