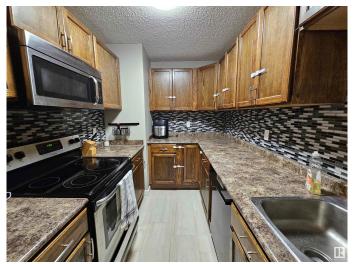

# \$124,900

2 Bedroom, 1.00 Bathroom, 893 sqft Condo / Townhouse on 0.00 Acres

Akinsdale, St. Albert, AB

Modern Comfort Meets Stylish Living – Step into this beautifully updated 2-bedroom, 1-bathroom home featuring brand new carpet and fresh, modern paint throughout. The open and inviting layout is perfect for relaxing or entertaining. Enjoy the convenience of in-suite storage and a spacious walk-in closet, offering plenty of room to stay organized. With tasteful upgrades and a clean, move-in-ready feel, this home blends comfort and style in a space that feels like new. Ideal for first-time buyers, downsizers, or investors looking for a turnkey property.

#### Interior

Appliances Dishwasher-Built-In, Microwave Hood Fan, Refrigerator, Stove-Electric

Heating Forced Air-1, Natural Gas