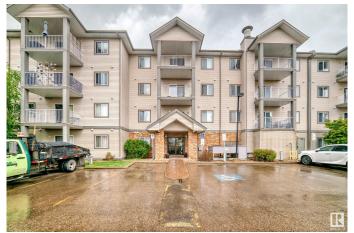

# \$199,808 - 401 3425 19 Street, Edmonton

MLS® #E4437671

## \$199,808

2 Bedroom, 2.00 Bathroom, 829 sqft Condo / Townhouse on 0.00 Acres

Wild Rose, Edmonton, AB

Bright & stylish 2-bed SOUTH-FACING TOP FLOOR home flooded w/ natural light!
Features black & SS appliances, high quality vinyl plank floors w/ underlay, VAULTED CEILINGS, NEW baseboards & casings.
Spacious kitchen boasts island & pantry.
Primary bdrm offers walk-thru closet + 3pc ensuite w/ updated tile flr. Added perks: in-suite laundry/storage, fibre optic wiring, COVERED PARKING. Well-maintained bldg incl. social rm, guest suite, & indoor garbage/recycling rm. Steps to shopping, parks, paths, transit & more!

# **Exterior**

Exterior Wood, Stone, Stucco, Vinyl

Exterior Features Airport Nearby, Golf Nearby, Playground Nearby, Public Swimming Pool,

Public Transportation, Schools, Shopping Nearby, Ski Hill Nearby, See