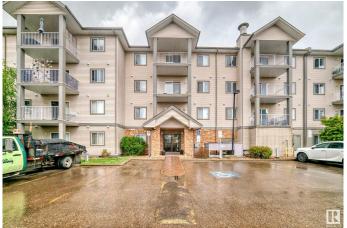

### \$199,808

2 Bedroom, 2.00 Bathroom, 829 sqft Condo / Townhouse on 0.00 Acres

Wild Rose, Edmonton, AB

Bright & stylish 2-bed SOUTH-FACING TOP FLOOR home flooded w/ natural light!
Features black & SS appliances, high quality vinyl plank floors w/ underlay, VAULTED CEILINGS, NEW baseboards & casings.
Spacious kitchen boasts island & pantry.
Primary bdrm offers walk-thru closet + 3pc ensuite w/ updated tile flr. Added perks: in-suite laundry/storage, fibre optic wiring, COVERED PARKING. Well-maintained bldg incl. social rm, guest suite, & indoor garbage/recycling rm. Steps to shopping, parks, paths, transit & more!

# **Community Information**

Address 3425 19 Street

Area Edmonton
Subdivision Wild Rose
City Edmonton
County ALBERTA

Province AB

Postal Code T6T 2B5

## **Exterior**

Exterior Wood, Stone, Stucco, Vinyl

Exterior Features Airport Nearby, Golf Nearby, Playground Nearby, Public Swimming Pool,

Public Transportation, Schools, Shopping Nearby, Ski Hill Nearby, See