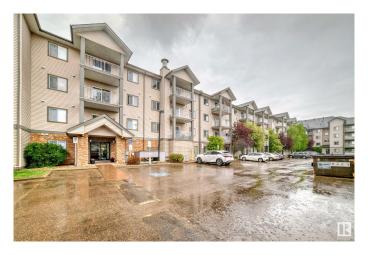

### \$199,808

2 Bedroom, 2.00 Bathroom, 829 sqft Condo / Townhouse on 0.00 Acres

Wild Rose, Edmonton, AB

Bright & stylish 2-bed SOUTH-FACING TOP FLOOR home flooded w/ natural light!
Features black & SS appliances, high quality vinyl plank floors w/ underlay, VAULTED CEILINGS, NEW baseboards & casings.
Spacious kitchen boasts island & pantry.
Primary bdrm offers walk-thru closet + 3pc ensuite w/ updated tile flr. Added perks: in-suite laundry/storage, fibre optic wiring, COVERED PARKING. Well-maintained bldg incl. social rm, guest suite, & indoor garbage/recycling rm. Steps to shopping, parks, paths, transit & more!

# **Community Information**

Address 3425 19 Street

Area Edmonton
Subdivision Wild Rose
City Edmonton
County ALBERTA

Province AB

Postal Code T6T 2B5

## **Exterior**

Exterior Wood, Stone, Stucco, Vinyl

Exterior Features Airport Nearby, Golf Nearby, Playground Nearby, Public Swimming Pool,

Public Transportation, Schools, Shopping Nearby, Ski Hill Nearby, See