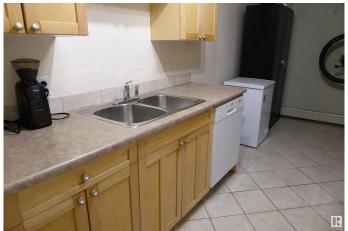

### \$99,000

1 Bedroom, 1.00 Bathroom, 666 sqft Condo / Townhouse on 0.00 Acres

Boyle Street, Edmonton, AB

Experience the raising of the sun in this clean and bright 1 bedroom suite! The spacious living room is designed for comfort and enjoyment with patio doors that lead you to a roomy balcony that overlooks the east of the city. Experience the joy of cooking in this fully equipped kitchen. The cozy and bright dining room will host intimate meals for friends and family. The master bedroom is extra large to hold all your furnishing. There is a 4 piece bathroom. The flooring is durable ceramic tile and laminate flooring. This unit comes complete with 3 appliances. There is a well planned storage space that keeps everything handy, but out of sight. Fireside Condominiums is close to all amenities, with public transportation, shopping, just minutes away to the walking trails in the river valley. Walking distance to Dawson Park.

## Interior

Appliances Dishwasher-Built-In, Microwave Hood Fan, Refrigerator, Stove-Electric

Heating Baseboard, See Remarks