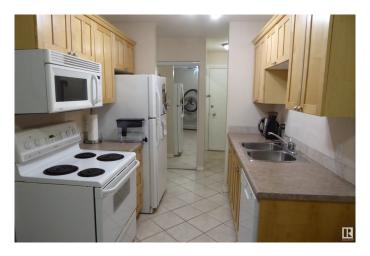

### \$99,000

1 Bedroom, 1.00 Bathroom, 666 sqft Condo / Townhouse on 0.00 Acres

Boyle Street, Edmonton, AB

Experience the raising of the sun in this clean and bright 1 bedroom suite! The spacious living room is designed for comfort and enjoyment with patio doors that lead you to a roomy balcony that overlooks the east of the city. Experience the joy of cooking in this fully equipped kitchen. The cozy and bright dining room will host intimate meals for friends and family. The master bedroom is extra large to hold all your furnishing. There is a 4 piece bathroom. The flooring is durable ceramic tile and laminate flooring. This unit comes complete with 3 appliances. There is a well planned storage space that keeps everything handy, but out of sight. Fireside Condominiums is close to all amenities, with public transportation, shopping, just minutes away to the walking trails in the river valley. Walking distance to Dawson Park.

## Interior

Appliances Dishwasher-Built-In, Microwave Hood Fan, Refrigerator, Stove-Electric

Heating Baseboard, See Remarks