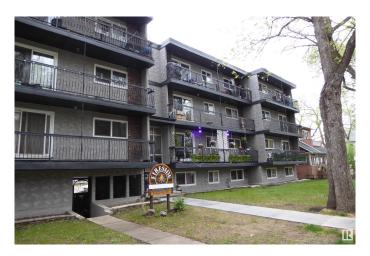

# \$99,000 - 10420 93 Street, Edmonton

MLS® #E4437657

### \$99,000

1 Bedroom, 1.00 Bathroom, 666 sqft Condo / Townhouse on 0.00 Acres

Boyle Street, Edmonton, AB

Experience the raising of the sun in this clean and bright 1 bedroom suite! The spacious living room is designed for comfort and enjoyment with patio doors that lead you to a roomy balcony that overlooks the east of the city. Experience the joy of cooking in this fully equipped kitchen. The cozy and bright dining room will host intimate meals for friends and family. The master bedroom is extra large to hold all your furnishing. There is a 4 piece bathroom. The flooring is durable ceramic tile and laminate flooring. This unit comes complete with 3 appliances. There is a well planned storage space that keeps everything handy, but out of sight. Fireside Condominiums is close to all amenities, with public transportation, shopping, just minutes away to the walking trails in the river valley. Walking distance to Dawson Park.

## **Exterior**

Exterior Wood, Brick, Stucco

Exterior Features Landscaped, Public Transportation, Shopping Nearby

Roof Tar & T

Construction Wood, Brick, Stucco

Foundation Concrete Perimeter