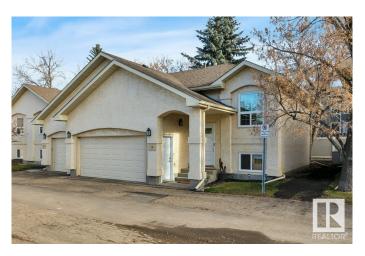

#### \$307,500

2 Bedroom, 1.50 Bathroom, 1,024 sqft Condo / Townhouse on 0.00 Acres

Pollard Meadows, Edmonton, AB

BEAUTIFULLY UPGRADED half duplex with a DOUBLE ATTACHED GARAGE in the highly sought-after Carrington Spa Complex (Pollard Meadows)! The upper level boasts a spacious living room, a separate dining area with patio access, & a FULLY RENOVATED KITCHEN, FEATURING NEW COUNTERTOPS, SS APPLIANCES, & FLOORING (2023). A versatile loft, currently used as the primary bedroom, along with a 2-pc bath, completes this level. The FULLY FINISHED BASEMENT offers two generously sized bedrooms and a 4-pc bath. EXTENSIVE UPDATES INCLUDE a NEW FURNACE, HOT WATER TANK, VINYL PLANK FLOORING, & NEW CARPET (2023), PLUS A GARAGE CONTROLLER (2024). Ideally situated close to schools and all amenities!

Year Built 1989

Type Condo / Townhouse

Sub-Type Half Duplex

Style Bi-Level Status Active

#### **Amenities**

Amenities Deck, Detectors Smoke, Exterior Walls- 2"x6", Tennis Courts, Vinyl

Windows

Parking Double Garage Attached

#### **Exterior**

Exterior Wood, Stucco

Exterior Features Landscaped, No Back Lane, Schools, Shopping Nearby

Roof Asphalt Shingles

Construction Wood, Stucco

Foundation Concrete Perimeter