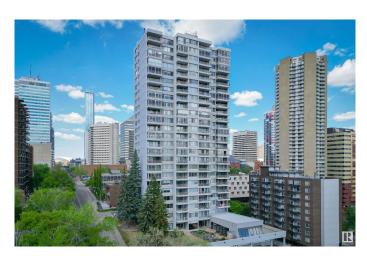

# \$525,000 - 9923 103 Street, Edmonton

MLS® #E4437174

#### \$525,000

3 Bedroom, 2.00 Bathroom, 2,244 sqft Condo / Townhouse on 0.00 Acres

Downtown (Edmonton), Edmonton, AB

ONE-OF-A-KIND 2,244 sq.ft. 3 bedroom, 2 bathroom condo in VALLEY TOWERS with BREATHTAKING RIVER VALLEY VIEWS from every room. Features include THREE BALCONIES, central A/C, and FOUR PARKING STALLS (2 titled tandem underground). Elegant living and dining areas are perfect for entertaining with access to an enclosed sunroom. The chef's kitchen boasts granite counters, custom cabinets, a walk-in pantry, and a breakfast bar. Spacious primary suite with 2 walk-in closets, private south balcony, an ensuite with double vanity, soaker tub, and separate shower. Two additional large bedrooms (one with private balcony), full bath, in-suite laundry, and storage rooms. Extra storage locker on P3. The condo fees cover all utilities, cable, and access to top-tier amenities: pool, hot tub, sauna, steam room, fitness center, workshop, social rooms, outdoor BBQs private courtyard, and visitor parking. Steps to the LRT, Downtown, Ice District, and the river valley trails. An exceptional home in a vibrant community!