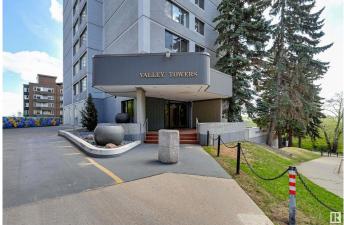

# \$525,000 - 9923 103 Street, Edmonton

MLS® #E4437174

#### \$525,000

3 Bedroom, 2.00 Bathroom, 2,244 sqft Condo / Townhouse on 0.00 Acres

Downtown (Edmonton), Edmonton, AB

ONE-OF-A-KIND 2,244 sq.ft. 3 bedroom, 2 bathroom condo in VALLEY TOWERS with BREATHTAKING RIVER VALLEY VIEWS from every room. Features include THREE BALCONIES, central A/C, and FOUR PARKING STALLS (2 titled tandem underground). Elegant living and dining areas are perfect for entertaining with access to an enclosed sunroom. The chef's kitchen boasts granite counters, custom cabinets, a walk-in pantry, and a breakfast bar. Spacious primary suite with 2 walk-in closets, private south balcony, an ensuite with double vanity, soaker tub, and separate shower. Two additional large bedrooms (one with private balcony), full bath, in-suite laundry, and storage rooms. Extra storage locker on P3. The condo fees cover all utilities, cable, and access to top-tier amenities: pool, hot tub, sauna, steam room, fitness center, workshop, social rooms, outdoor BBQs private courtyard, and visitor parking. Steps to the LRT, Downtown, Ice District, and the river valley trails. An exceptional home in a vibrant community!