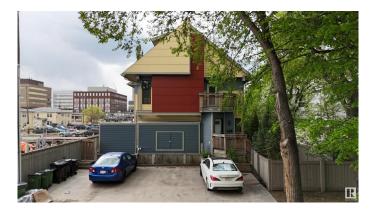

## \$899,000

6 Bedroom, 5.00 Bathroom, 2,758 sqft Single Family on 0.00 Acres

Westmount, Edmonton, AB

Discover this exceptional 2012-built triplex, perfectly situated just one block from the vibrant 124th Street in downtown Edmonton. Nestled in a highly walkable neighborhood, this property offers unparalleled access to public transit, trendy restaurants, and boutique shops. With its sleek Hardie board siding, stucco exterior, and striking architectural design, the triplex blends seamlessly with the charm of the tree-lined streets in this sought-after area. Each suite comes with 2 bedrooms. Fully occupied with a history of zero vacancies, this property is a proven income-generator, thanks to its prime location and well-designed layout. Each unit features a spacious full basement, in-suite laundry, and access to a private parking pad, ensuring tenant comfort and long-term appeal. Don't miss this rare opportunity to own a turnkey investment property

### **Exterior**

Exterior Wood, Vinyl, Hardie Board Siding

Exterior Features Corner Lot, Fenced, Playground Nearby, Shopping Nearby, Treed Lot

Roof Asphalt Shingles

Construction Wood, Vinyl, Hardie Board Siding