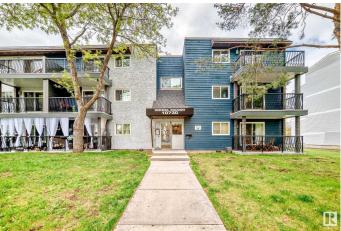

### \$97,900

1 Bedroom, 1.00 Bathroom, 693 sqft Condo / Townhouse on 0.00 Acres

Queen Mary Park, Edmonton, AB

This Beautifully RENOVATED main floor apartment features Large living room with balcony, One large Bedroom with new flooring, Beautiful kitchen with NEW countertops and new fridge, storage room & a full bathroom. Convenient location - Only minutes to Grant MacEwan University, Victoria high, public transportation, Kingsway shopping centre and all amenities.

#### **Exterior**

Exterior Wood, Stucco

Exterior Features Landscaped, Public Transportation, Schools, Shopping Nearby

Roof Asphalt Shingles
Construction Wood, Stucco

Foundation Concrete Perimeter