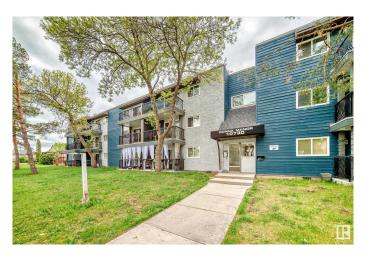

### \$97,900

1 Bedroom, 1.00 Bathroom, 693 sqft Condo / Townhouse on 0.00 Acres

Queen Mary Park, Edmonton, AB

This Beautifully RENOVATED main floor apartment features Large living room with balcony, One large Bedroom with new flooring, Beautiful kitchen with NEW countertops and new fridge, storage room & a full bathroom. Convenient location - Only minutes to Grant MacEwan University, Victoria high, public transportation, Kingsway shopping centre and all amenities.

## **Community Information**

Address 10730 112 Street

Area Edmonton

Subdivision Queen Mary Park

City Edmonton
County ALBERTA

Province AB

Postal Code T5H 3H1

#### **Exterior**

Exterior Wood, Stucco

Exterior Features Landscaped, Public Transportation, Schools, Shopping Nearby

Roof Asphalt Shingles
Construction Wood, Stucco

Foundation Concrete Perimeter