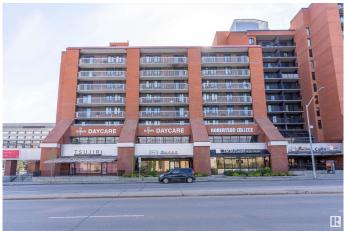

### \$189,900

2 Bedroom, 1.00 Bathroom, 843 sqft Condo / Townhouse on 0.00 Acres

Downtown (Edmonton), Edmonton, AB

Urban edge meets modern function in this standout 2-bedroom corner unit in the heart of downtown Edmonton. With its open industrial design, sleek upgraded kitchen, and stylish living space with city views, this one brings the cool factor. You'II love the stainless steel appliances, exposed concrete details, open shelving, and wide-plank flooring throughout. Private balconies, in-suite laundry, and a sharp updated bathroom with a walk-in shower add to the appeal. Bonus: it's move-in ready. Walk to MacEwan, NorQuest, restaurants, groceries, Rogers Place, and more. The building also offers a well-equipped gym and rooftop rec space. Whether you're a student, professional, or investor, this is downtown living done right.

## **Exterior**

Exterior Concrete, Brick

Exterior Features Public Transportation, Shopping Nearby, View Downtown

Roof Tar & amp; Gravel

Construction Concrete, Brick

Foundation Concrete Perimeter