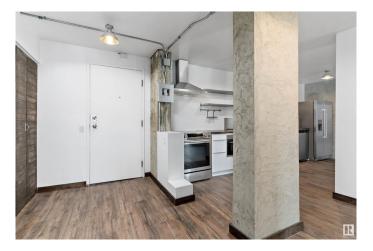

### \$189,900

2 Bedroom, 1.00 Bathroom, 843 sqft Condo / Townhouse on 0.00 Acres

Downtown (Edmonton), Edmonton, AB

Urban edge meets modern function in this standout 2-bedroom corner unit in the heart of downtown Edmonton. With its open industrial design, sleek upgraded kitchen, and stylish living space with city views, this one brings the cool factor. You'II love the stainless steel appliances, exposed concrete details, open shelving, and wide-plank flooring throughout. Private balconies, in-suite laundry, and a sharp updated bathroom with a walk-in shower add to the appeal. Bonus: it's move-in ready. Walk to MacEwan, NorQuest, restaurants, groceries, Rogers Place, and more. The building also offers a well-equipped gym and rooftop rec space. Whether you're a student, professional, or investor, this is downtown living done right.