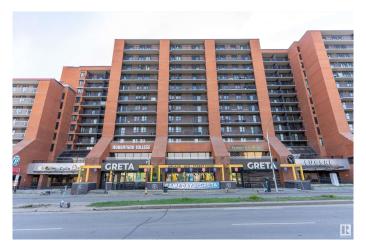

### \$189,900

2 Bedroom, 1.00 Bathroom, 843 sqft Condo / Townhouse on 0.00 Acres

Downtown (Edmonton), Edmonton, AB

Urban edge meets modern function in this standout 2-bedroom corner unit in the heart of downtown Edmonton. With its open industrial design, sleek upgraded kitchen, and stylish living space with city views, this one brings the cool factor. You'II love the stainless steel appliances, exposed concrete details, open shelving, and wide-plank flooring throughout. Private balconies, in-suite laundry, and a sharp updated bathroom with a walk-in shower add to the appeal. Bonus: it's move-in ready. Walk to MacEwan, NorQuest, restaurants, groceries, Rogers Place, and more. The building also offers a well-equipped gym and rooftop rec space. Whether you're a student, professional, or investor, this is downtown living done right.

## **Exterior**

Exterior Concrete, Brick

Exterior Features Public Transportation, Shopping Nearby, View Downtown

Roof Tar & amp; Gravel

Construction Concrete, Brick

Foundation Concrete Perimeter