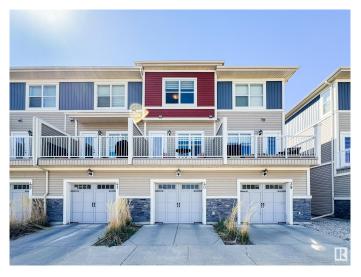

#### \$340,000

2 Bedroom, 2.50 Bathroom, 1,571 sqft Condo / Townhouse on 0.00 Acres

Ambleside, Edmonton, AB

Modern 1571 sq.ft. townhome in Ambleside featuring two primary bedrooms, each with its own ensuite. The main floor offers a bright living room, a stylish kitchen with a massive island, stainless steel appliances, built-in desk, and a dining area that opens to a sunny balcony. A 2-piece bath completes the level. The ground floor includes a spacious entryway and a large den with oversized windowâ€"perfect as a home office. Comes with a single attached garage plus a titled parking stall. Steps from a K-9 school and close to Windermere shops, parks, Anthony Henday, and Terwillegar Drive.

#### **Exterior**

Exterior Wood, Vinyl

Exterior Features Playground Nearby, Public Transportation, Schools, Shopping Nearby

Roof Asphalt Shingles

Construction Wood, Vinyl

Foundation Concrete Perimeter