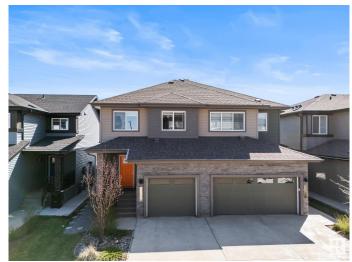

### \$479.900

3 Bedroom, 2.50 Bathroom, 1,475 sqft Single Family on 0.00 Acres

Keswick Area, Edmonton, AB

This beautiful house is located in Keswick, a highly sought after neighbourhood in SouthWest Edmonton. The house features a well-lit and spacious kitchen, an open concept living area and a functional dining room. The house has a completed full-sized deck, a fully landscaped and fenced yard, and a single-car attached garage. On the upper floor, there is a master bedroom with upgraded closets and ensuite bathroom, 2 other rooms, a second bathroom and the laundry room. The basement is unfinished and ready for future development.

#### **Amenities**

Amenities Air Conditioner, Carbon Monoxide Detectors, Deck, Detectors Smoke

Parking Single Garage Attached