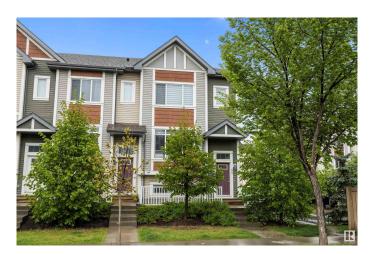

## \$374,900

3 Bedroom, 2.50 Bathroom, 1,321 sqft Condo / Townhouse on 0.00 Acres

Secord, Edmonton, AB

Beautiful rare corner unit with Double attached garage Townhome in Secord. Over 1500 square feet, this home has just been updated with new carpets, new paint and lighting decor. Featuring an open-concept floor plan with 3 Bedrooms and 2.5 bathrooms. The main floor with laminate flooring offers a large kitchen, dining area, living room and a 2 pc bath. The upper level offers a primary room with a 4pc ensuite and walk in closet, 2 additional bedrooms, and a 4pc bath. Great location! near to lots of amenities and easy access to Anthony Henday and Yellowhead trail.