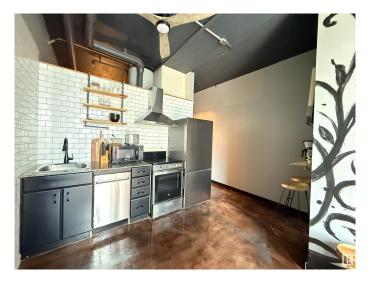

#### \$119,900

1 Bedroom, 1.00 Bathroom, 424 sqft Condo / Townhouse on 0.00 Acres

Downtown (Edmonton), Edmonton, AB

Trendy Turnkey Condo in the Heart of Downtown! Welcome to urban living at its finest! This stylish 1 bedroom, 1 bathroom condo is located right on vibrant Jasper Avenue, offering unbeatable access to city transit, restaurants, nightlife, and the river valley. Whether you're a first-time buyer, investor, or looking for a chic city retreat, this unit delivers. Inside you'll find a modern open-concept layout, in-suite laundry, and contemporary furnishingsâ€"all included, making this a fully turnkey opportunity. Previously a successful Airbnb, this property is ready to continue generating income or become your personal urban oasis. Don't miss your chance to own a fully furnished, move-in-ready condo in one of the city's most walkable and dynamic neighborhoods!